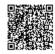

# View any Scanned or Imported Documents

1. In the ChartView, any scanned/imported documents appear in the **Document Section** on the left side of the screen.

Note: If no documents have been scanned or imported for this client, the Document Section will not be visible.

**System result**: Every episode that a client has been admitted into is listed at the top of the chart, including an option for non-episodic. As documents are scanned into the client's chart, they are divided into these tabs.

2. A number in parenthesis next to the episode number indicates the number of documents that have been scanned into the episode. Click the **Episode** tab to view those documents.

- 3. Click the relevant documents you want to view by clicking on one of the document types listed in the **Document Section**. The documents will then display by episode in a grid view.
- 4. Select the check box in the View column next to the document that you would like to open and then click View.

**Note**: If you do not have access to view a particular document, a yellow pad lock is displayed next to the **View** checkbox.

**System result**: The document will load and appear on the screen.

5. Optional. To print the image, click Print.