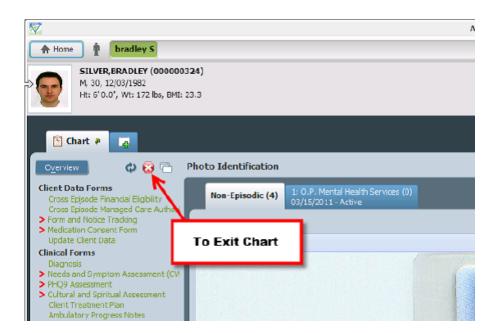

6. To close the document you are viewing, click the Close All Documents button at the bottom of the screen.

7.

Click the Red X on the upper-right side to exit the client's chart.