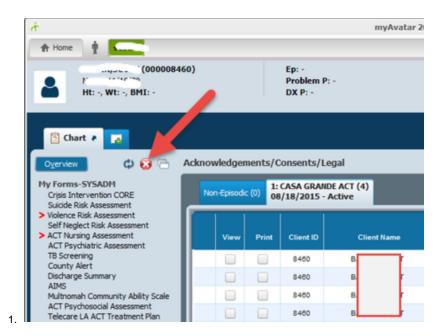

# **Reviewing Scanned Documents**

1. Right clicking on a member's name in the Clients list will load a popup menu. Select '**Display Chart**' so you can review any scanned documents for that client

| Ŕ                                                            |          | myAvatar 2018  |               |              |        |                      |               | _ O ×        |
|--------------------------------------------------------------|----------|----------------|---------------|--------------|--------|----------------------|---------------|--------------|
| Home                                                         |          |                |               | Preferences  | Lock   | Sign Out Switch H    | elp 🔀         | RREQUIRO     |
| My Views: CT Auditor View Community Biller Community Console | ‡ Selec  | cted Client: 👡 | t (000008460) | Episode:     | Episod | e # 1 Admit : 08/18/ | 2015 Discharg | e : None 🛛 👻 |
| Community Template Audit Console                             | φ- /     | Console Widg   | et Viewer     |              |        |                      |               | - 1          |
| Action                                                       |          |                |               |              |        |                      |               |              |
|                                                              |          |                |               |              |        |                      |               |              |
|                                                              |          |                |               |              |        |                      |               |              |
|                                                              |          |                |               |              |        |                      |               |              |
|                                                              |          |                |               |              |        |                      |               |              |
|                                                              |          |                |               |              |        |                      |               |              |
|                                                              |          |                |               |              |        |                      |               |              |
|                                                              | _        |                |               |              |        |                      |               |              |
| 土 Open Record                                                |          |                |               |              |        |                      |               |              |
| A Client Staff Site                                          | -        |                |               |              |        |                      |               |              |
| Recent Clients                                               |          |                |               |              |        |                      |               |              |
| Display Chart                                                |          |                |               |              |        |                      |               |              |
| Remove From List                                             |          |                |               |              |        |                      |               |              |
|                                                              |          |                |               |              |        |                      |               |              |
|                                                              |          |                |               |              |        |                      |               |              |
| Search Clients                                               | advanced |                |               |              |        |                      |               |              |
| Close Open Clients                                           |          |                | 1             | 📩 Open Recor | 4      | Close Al             |               |              |
| TELECAREPHLIVE (ACT)                                         |          | N.             | 12/05/2018 0  | 18:37:29 AM  |        | V                    |               |              |

a.
 b. In the 'Documents' section of the Chart View, you can select from a variety of document categories and display client-level or episode-level scanned documents. Most of Telecare's scanned documents will be episode-level documents