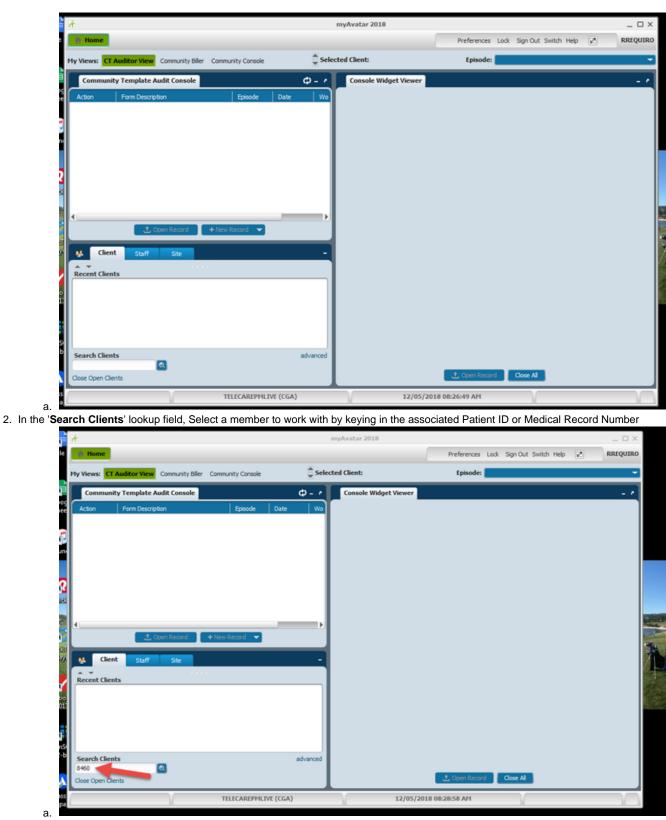

1. You will see the 'CT Auditor View' Home View

3. A list of Chart Forms will display in the widget titled 'Community Template Audit Console'

|              |                                  |                   |            |          | nyAvatar 2018        |                 |               |                      | _             | _ 0    |
|--------------|----------------------------------|-------------------|------------|----------|----------------------|-----------------|---------------|----------------------|---------------|--------|
| 👘 Home       |                                  |                   |            |          |                      | Preferen        | ces Lock Sig  | n Out Switch Help    | 20            | RREQUI |
| My Views:    | CT Auditor View Community Biller | Community Console |            | 1 Selec  | ted Client: L , t (0 | 00008460) Episo | de: Episode # | 1 Admit : 08/18/2015 | 5 Discharge : | None   |
|              |                                  |                   |            |          |                      | _               |               |                      |               |        |
| Commu        | nity Template Audit Console      |                   |            | <u> </u> | Console Widget View  | ver             |               |                      |               | -      |
| Action       | Form Description                 | Episode           | Date       | N        |                      |                 |               |                      |               |        |
| View         | Community Treatment Plan         | 1                 | 03/16/2018 | Fir 🏠    |                      |                 |               |                      |               |        |
| Vew          | Append Progress Notes            | 1                 | 10/20/2017 |          |                      |                 |               |                      |               |        |
| Vev          | Append Progress Notes            | 1                 | 07/20/2017 |          |                      |                 |               |                      |               |        |
| View         | Append Progress Notes            | 1                 | 02/23/2017 | - 11     |                      |                 |               |                      |               |        |
| View         | Append Progress Notes            | 1                 | 01/23/2017 | _ 11     |                      |                 |               |                      |               |        |
| View         | Append Progress Notes            | 1                 | 10/04/2016 | - 11     |                      |                 |               |                      |               |        |
| View         | Append Progress Notes            | 1                 | 09/01/2016 |          |                      |                 |               |                      |               |        |
| View         | Append Progress Notes            | 1                 | 05/06/2016 | - 11     |                      |                 |               |                      |               |        |
| View         | Append Progress Notes            | 1                 | 03/16/2016 |          |                      |                 |               |                      |               |        |
| •            |                                  |                   |            |          |                      |                 |               |                      |               |        |
|              | 📩 Open Record 🛛 🔸                | New Record 🗢      |            |          |                      |                 |               |                      |               |        |
|              |                                  |                   |            |          |                      |                 |               |                      |               |        |
| 🦊 G          | ent Staff Site                   |                   |            | - 1      |                      |                 |               |                      |               |        |
| A            |                                  |                   |            |          |                      |                 |               |                      |               |        |
| Recent Cli   |                                  |                   |            |          |                      |                 |               |                      |               |        |
|              | "t (000008460)                   |                   |            | _        |                      |                 |               |                      |               |        |
|              |                                  |                   |            |          |                      |                 |               |                      |               |        |
|              |                                  |                   |            |          |                      |                 |               |                      |               |        |
|              |                                  |                   |            |          |                      |                 |               |                      |               |        |
|              |                                  |                   |            |          |                      |                 |               |                      |               |        |
|              |                                  |                   |            |          |                      |                 |               |                      |               |        |
| Search Cli   |                                  |                   | ad         | vanced   |                      |                 |               |                      |               |        |
| 8460         |                                  |                   |            |          |                      |                 |               |                      |               |        |
| Close Open ( | Clients                          |                   |            |          |                      | 📩 Open R        | ecord Co      | SC NI                |               |        |
|              |                                  |                   |            |          |                      |                 |               |                      |               |        |

5. Continue selecting members by keying in their Patient ID or Medical Record Number